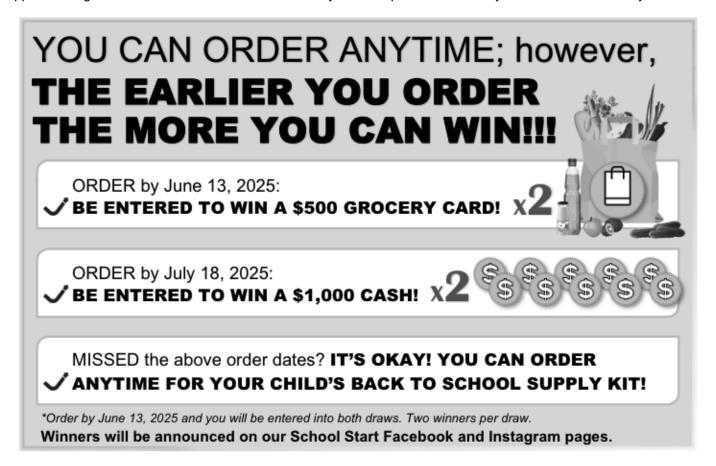

- Pre-label your childs supplies
- Add supplies to your order for home use or for your child in another school
- **SCHOOL:** The supplies will be packaged and delivered directly to the school in August before your child arrives, labeled with their name on the School Start Package.
  - \*Any orders placed after July 15th, will be delivered to your home.