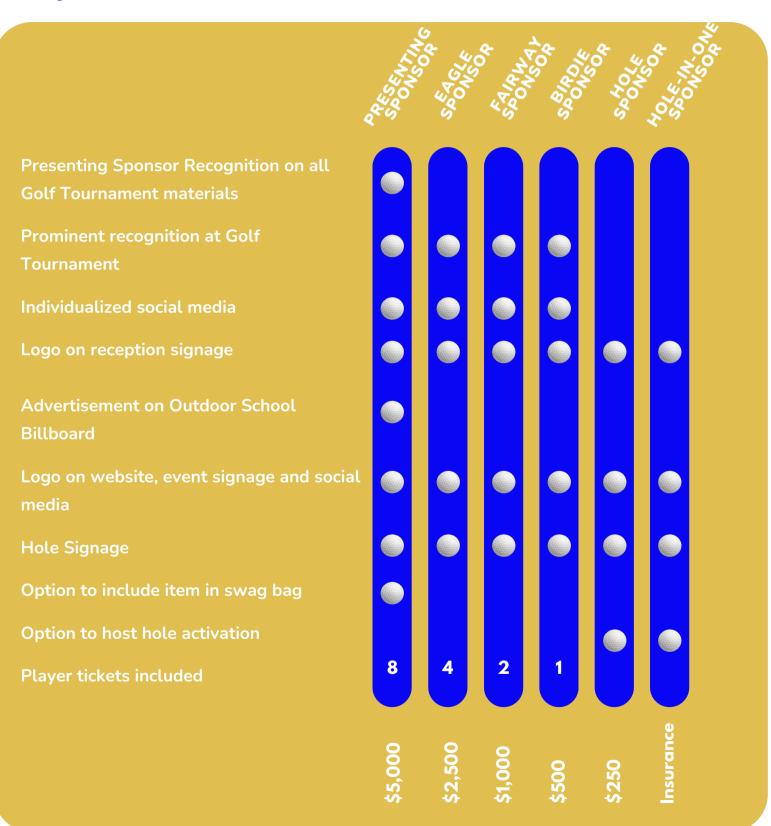

#### CORPORATE **SPONSORSHIP**

Support the future of education by sponsoring the **HSSEF** Golf Tournament. Your sponsorship will position your company as a leader in fostering student success and strengthening our community, all while gaining valuable exposure to a network of engaged professionals and local supporters.

# **PRESENTING SPONSOR**

- Presenting Sponsor recognition on all Tournament materials.
- Prominent recognition at Tournament.
- Logo on website, event signage, social media and school billboard.

# Get **INVOLVED** July 25, 2025

- Eagle Sponsor recognition on all Tournament materials.
- Prominent recognition at Tournament.
- Logo on website, event signage, and social media.

# **FAIRWAY SPONSOR**

- Fairway Sponsor recognition on all Tournament materials.
- Recognition at Tournament.
- Logo on website, event signage, and social media.

# **BIRDIE**

### **SPONSOR**

- Birdie Sponsor recognition on all Tournament materials.
- Recognition at Tournament.
- Logo on website, event signage, and social media.